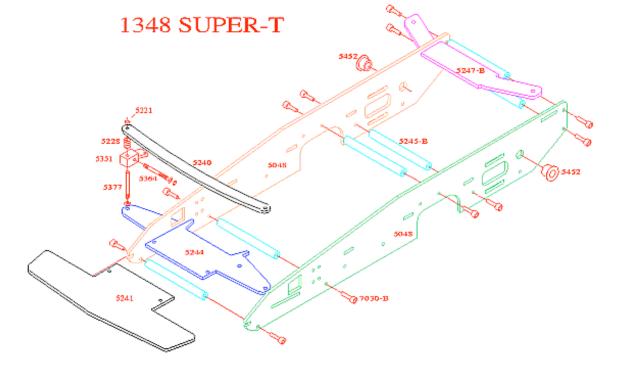

|           | SUPER-T REPLACEMENT PARTS        |              | HARDWARE                       |
|-----------|----------------------------------|--------------|--------------------------------|
| BL-2283   | FORD SUPERTRUCK BODY             | BL-6007      | 4-40 SET SCREWS / WRENCH       |
| BL-2284   | CHEVY SUPERTRUCK BODY            | BL-7025      | BUMPER SCREWS (6)              |
| BL-2402   | SMALL BODY CLIPS (20)            | BL-7030-B    | CHASSIS/WHEEL SCREWS (8)       |
| BL-2403   | BODY CLIPS (5)                   | BL-7160      | HUB SET SCREWS (6)             |
| BL-2426   | 1.5" BODY POSTS (PR) W/HDWE      | BL-7207      | 5-40 LOCK NUTS                 |
| BL-2427-B | 2.5" BODY POSTS (PR) W/HDWE      | BL-7217      | BODY POSTS & DIFF NUTS (6)     |
| BL-3071-B | BLUE DOT FRONT TIRES             |              |                                |
| BL-3072-B | GREEN DOT FRONT TIRES            |              |                                |
| BL-3372-B | GREEN DOT REAR TIRES             |              |                                |
| BL-3511   | REAR HUBS (PR)                   | HOP-UP PARTS |                                |
| BL-5048   | SUPER-T CHASSIS SIDE PLATES (PR) | BL-3514      | ALUMINUM SET SCREW HUB         |
| BL-5221   | E-CLIPS                          | BL-3518      | ALUMINUM DIFF HUB              |
| BL-5228   | FRONT SPRINGS                    | BL-4008      | "LEGENDS" MOTOR                |
| BL-5240   | KINGPIN BRACE                    | BL-4709      | 4 CELL BATTERY PACK            |
| BL-5241   | BUMPER                           | BL-5143      | FRONT SPRING ASSORTMENT (5 PR) |
| BL-5244   | FRONT AXLE PLATE                 | BL-5242      | BATTERY TRAY                   |
| BL-5245-B | NYLON CHASSIS SPACERS (6) W/HDWE | BL-5451      | BALL BEARING SET (4FNT, 2RR)   |
| BL-5247-B | REAR BODY MOUNT                  | BL-5453      | BEARINGS FOR DIFF HUB (2)      |
| BL-5308   | STEERING LINKAGE                 |              |                                |
| BL-5351   | STEERING BLOCKS                  |              |                                |
| BL-5361   | STUB AXLES                       |              |                                |
| BL-5377   | KINGPINS                         | BODIES       |                                |
| BL-5452   | REAR OILITES (2)                 | BL-2271      | '96 T-BIRD                     |
| BL-5457   | FRONT OILITES (4)                | BL-2272      | '97 FORD SUPERTRUCK            |
| BL-5550   | 20 TOOTH PINION GEAR             | BL-2273      | '96 CHEVY SUPERTRUCK           |
| BL-5551   | 21 TOOTH PINION GEAR             | BL-2274      | '96 MONTE CARLO                |
| BL-5611   | 81 TOOTH DIFF GEAR               | BL-2275      | '97 PONTIAC                    |
| BL-5730   | STEEL DIFF AXLE                  | BL-2276      | SHORT TRACK MONTE CARLO        |
| BL-5735   | THRUST BEARING KIT               | BL-2279      | DODGE SUPERTRUCK               |
| BL-5740-A | ALUMINUM DIFF ADAPTOR            | BL-2283      | FORD SUPERTRUCK                |
| BL-5751   | DIFF BALLS                       | BL-2284      | CHEVY SUPERTRUCK               |
| BL-5752   | DIFF DRIVE RINGS                 | BL-2292      | SHORT TRACK T-BIRD             |