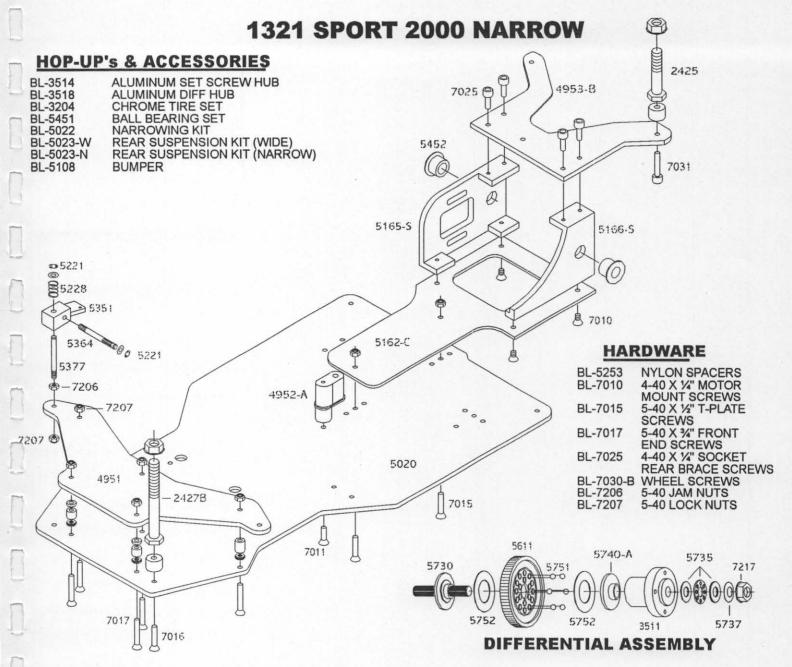

## SPORT 2000™ NARROW REPLACEMENT PARTS

| 31 0111 2000 11/111                                                                                                                                                                                                                                      | OH ITEL MAGMINIMIST I PAILE                                                                                                                                                                                                                                                           |
|----------------------------------------------------------------------------------------------------------------------------------------------------------------------------------------------------------------------------------------------------------|---------------------------------------------------------------------------------------------------------------------------------------------------------------------------------------------------------------------------------------------------------------------------------------|
| BL-2425 1" B BL-2427-B 2-1/2 BL-3071-B BLU BL-3072-B GRE BL-3372-B GRE BL-35511 NYL BL-4951 FRC BL-4953-B REA BL-5020 SPC BL-5103 STIC BL-5165-S MOT BL-5166-S LEF BL-5221 E-CL BL-5228 FRC BL-5308 STE BL-5308 STE BL-5364 STU BL-5364 STU BL-5377 KINC | ENNA SUPPORT TUBE ODY POSTS 2" BODY POSTS E DOT FRONT TIRES EEN DOT FRONT TIRES EEN DOT REAR TIRES ON REAR HUBS ONT AXLE PLATE (NARROW) AR BRACE OCK BATTERY HOLDER LATE (NARROW) FOR MOUNT T AXLE CARRIER LIPS ONT SPRINGS ERING LINKAGE ERING BLOCKS B AXLES GPINS AR AXLE BUSHINGS |

## SPORT 2000TM NARROW REPLACEMENT PARTS

| 01 0111 2000 | INTRICTI PRIME MATCHES |
|--------------|------------------------|
| BL-5554      | 24 TOOTH PINION GEAR   |
| BL-5611      | 81 TOOTH DIFF GEAR     |
| BL-5730      | STEEL DIFF AXLE        |
| BL-5735      | THRUST BEARING SET     |
| BL-5737      | CONE WASHER            |
| BL-5740-A    | ALUMINUM DIFF ADAPTOR  |
| BL-5751      | DIFF BALLS (8)         |
| BL-5752      | DIFF DRIVE RINGS       |
|              |                        |