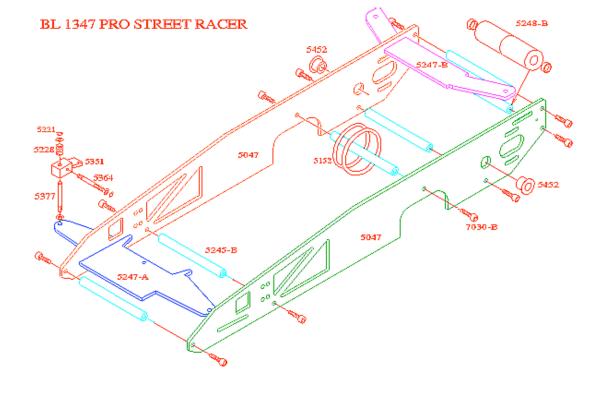

| PRO STREET REPLACEMENT PARTS |                     | HARDWARE             |                                 |
|------------------------------|---------------------|----------------------|---------------------------------|
| BL-1347                      | PRO STREET KIT      | BL-4245-S            | MOTOR SCREWS                    |
| BL-1851-D                    | ANTENNA TUBE/STRAPS | BL-7030-B            | CHASSIS/WHEEL SCREWS            |
| BL-2402                      | BODY CLIPS          | BL-7044              | GEAR TO HUB SCREWS              |
| BL-2426                      | BODY POSTS (REAR)   | BL-7150              | LINKAGE/PINION SET SCREWS       |
| BL-2427                      | BODY POSTS (FRONT)  | BL-7160              | REAR HUB SET SCREWS             |
| BL-3051-S                    | FRONT TIRES         | BL-7206              | JAM NUTS                        |
| BL-3351                      | REAR TIRES          | BL-7207              | 5-40 LOCKNUTS                   |
| BL-3463                      | GEAR HUB (2)        | BL-7416              | NYLON AXLE SHIMS                |
| BL-3511-D                    | REAR HUBS           |                      |                                 |
| BL-5047                      | CHASSIS PLATES      | HOP-UP & ACCESSORIES |                                 |
| BL-5152                      | BATTERY 0-RINGS     | BL-3071-N            | FRONT TIRES ON STOCK CAR WHEELS |
| BL-5221                      | E-CLIPS             | BL-3372-F            | REAR TIRES ON STOCK CAR WHEELS  |
| BL-5228                      | FRONT SPRINGS       | BL-3514              | ALUMINUM SET SCREWS HUB         |
| BL-5245-B                    | CHASSIS SPACERS     | BL-5143              | SPRING ASSORTMENT (5 PAIR)      |
| BL-5247-A                    | FRONT AXLE PLATE    | BL-5451              | BALL BEARING KIT                |
| BL-5247-8                    | REAR BODY MOUNT     | BL-5453              | REAR BEARINGS (2)               |
| BL-5248-A                    | WHEELIE BAR KIT     | BL-5456              | FRONT BEARINGS (4)              |
| BL-5248-8                    | CHASSIS WEIGHTS (2) | BL-5702-D            | DIFF KIT                        |
| BL-5308                      | STEERING LINKAGE    |                      |                                 |
| BL-5351                      | STEERING BLOCKS     | BODIES               |                                 |
| BL-5364                      | STUB AXLES          | BL-2307              | BERETTA PRO STOCK (IN KIT)      |
| BL-5377                      | KINGPINS            | BL-2308              | '33 WILLYS                      |
| BL-5452                      | REAR OILITES        | BL-2343              | '55 CHEVY NOMAD                 |
| BL-5457                      | FRONT OILITES       | BL-2353              | 40 FORD PICKUP                  |
| BL-5510                      | 10T PINION GEAR     | BL-2380              | '40 FORD COUPE                  |
| BL-5674                      | 54T AXLE GEAR       | BL-2381              | '34 FORD VICKIE                 |
| BL-5745                      | REAR AXLE           | BL-2382              | '55 CHEVY TWO DOOR              |
|                              |                     | BL-2383              | '32 STREET ROD                  |