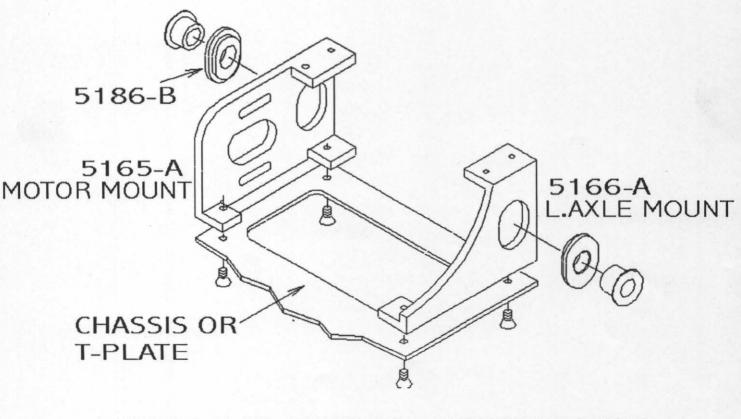

## SERVICE BULLETIN

**RE: MOTOR & AXLE MOUNT CHANGE** 

ALL OF OUR BOLINK KITS THAT USE OUR **BL-5165-S** AND **BL-5166-S** ALUMINUM MOTOR AND AXLE MOUNTS, HAVE BEEN CHANGED AS OF FEBRUARY 1, 2000.

KITS MADE AFTER FEB. 1, 2000 USE OUR NEW **BL-5165-A** AND **BL-5166-A** MOTOR AND AXLE MOUNTS. THESE USE THE BL-5186-B AXLE HEIGHT ADAPTORS, THAT ARE INSTALLED *BEFORE* THE BUSHINGS OR BEARINGS GO IN.